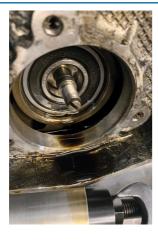

## Intermediate Shaft (IMS) Bearing Kit - for Porsche

The 8102 has been developed specifically for the quick and safe removal and replacement of the Porsche IMS (Intermediate Shaft) bearing on the M96 and M97 engines fitted to all water cooled 911, Boxster and Cayman models from 1999 through to 2008. Complete with the camshaft and crankshaft timing tools.

## **Additional Information**

- Porsche Applications: 911, Boxster, Cayman (1999 2008).
- Engine code applications include: M96 and M97.
- Kit includes camshaft and crankshaft locking tools for both early and late engines.
- · 2 methods for removal of the bearing are provided. Bearing installation as per OEM instruction.
- · Made in Sheffield. IMPORTANT: ensure the force screw is well lubricated with molybdenum disulphide grease before use.