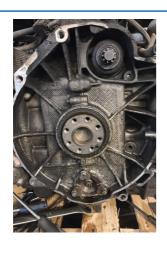

## Intermediate Shaft (IMS) Bearing Kit - for Porsche

The 8102 has been developed specifically for the quick and safe removal and replacement of the Porsche IMS (Intermediate Shaft) bearing on the M96 and M97 engines fitted to all water cooled 911, Boxster and Cayman models from 1999 through to 2008. Complete with the camshaft and crankshaft timing tools.

## **Additional Information**

- Porsche Applications: 911, Boxster, Cayman (1999 2008).
- Engine code applications include: M96 and M97.
- Kit includes camshaft and crankshaft locking tools for both early and late engines.
- · 2 methods for removal of the bearing are provided. Bearing installation as per OEM instruction.
- · Made in Sheffield. IMPORTANT: ensure the force screw is well lubricated with molybdenum disulphide grease before use.