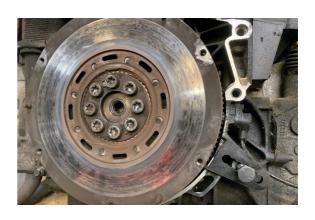

## Intermediate Shaft (IMS) Bearing Kit - for Porsche

The 8102 has been developed specifically for the quick and safe removal and replacement of the Porsche IMS (Intermediate Shaft) bearing on the M96 and M97 engines fitted to all water cooled 911, Boxster and Cayman models from 1999 through to 2008. Complete with the camshaft and crankshaft timing tools.

## **Additional Information**

- Porsche Applications: 911, Boxster, Cayman (1999 2008).
- Engine code applications include: M96 and M97.
- Kit includes camshaft and crankshaft locking tools for both early and late engines.
- · 2 methods for removal of the bearing are provided. Bearing installation as per OEM instruction.
- · Made in Sheffield. IMPORTANT: ensure the force screw is well lubricated with molybdenum disulphide grease before use.