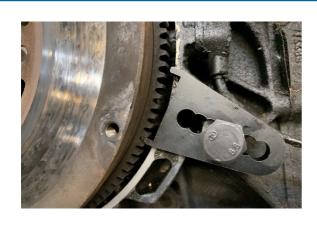

## Intermediate Shaft (IMS) Bearing Kit - for Porsche

The 8102 has been developed specifically for the quick and safe removal and replacement of the Porsche IMS (Intermediate Shaft) bearing on the M96 and M97 engines fitted to all water cooled 911, Boxster and Cayman models from 1999 through to 2008. Complete with the camshaft and crankshaft timing tools.

## **Additional Information**

- Porsche Applications: 911, Boxster, Cayman (1999 2008).
- Engine code applications include: M96 and M97.
- Kit includes camshaft and crankshaft locking tools for both early and late engines.
- · 2 methods for removal of the bearing are provided. Bearing installation as per OEM instruction.
- · Made in Sheffield. IMPORTANT: ensure the force screw is well lubricated with molybdenum disulphide grease before use.