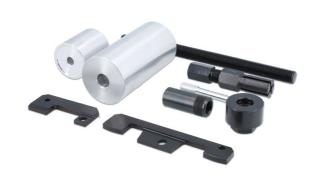

## Intermediate Shaft (IMS) Bearing Kit - for Porsche

The 8102 has been developed specifically for the quick and safe removal and replacement of the Porsche IMS (Intermediate Shaft) bearing on the M96 and M97 engines fitted to all water cooled 911, Boxster and Cayman models from 1999 through to 2008. Complete with the camshaft and crankshaft timing tools.

## **Additional Information**

- Porsche Applications: 911, Boxster, Cayman (1999 2008).
- Engine code applications include: M96 and M97.
- Kit includes camshaft and crankshaft locking tools for both early and late engines.
- · 2 methods for removal of the bearing are provided. Bearing installation as per OEM instruction.
- · Made in Sheffield. IMPORTANT: ensure the force screw is well lubricated with molybdenum disulphide grease before use.