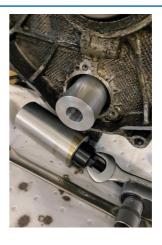

## Intermediate Shaft (IMS) Bearing Kit - for Porsche

The 8102 has been developed specifically for the quick and safe removal and replacement of the Porsche IMS (Intermediate Shaft) bearing on the M96 and M97 engines fitted to all water cooled 911, Boxster and Cayman models from 1999 through to 2008. Complete with the camshaft and crankshaft timing tools.

## **Additional Information**

- Porsche Applications: 911, Boxster, Cayman (1999 2008).
- Engine code applications include: M96 and M97.
- Kit includes camshaft and crankshaft locking tools for both early and late engines.
- · 2 methods for removal of the bearing are provided. Bearing installation as per OEM instruction.
- · Made in Sheffield. IMPORTANT: ensure the force screw is well lubricated with molybdenum disulphide grease before use.